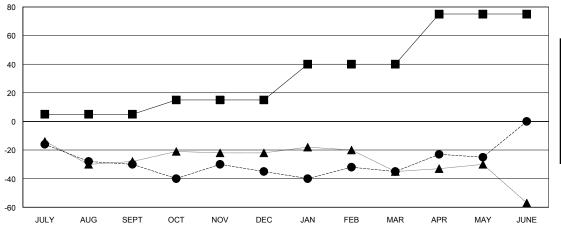

## GOALS AND ACTUAL NEW CLUBS CUMULATIVE

| - ■ - CURRENT YEAR GOALS FOR NEW | 1 |
|----------------------------------|---|
| MEMBERS                          |   |

- CURRENT YEAR ACTUAL MEMBERS

- ▲ - LAST YEAR ACTUAL MEMBERS