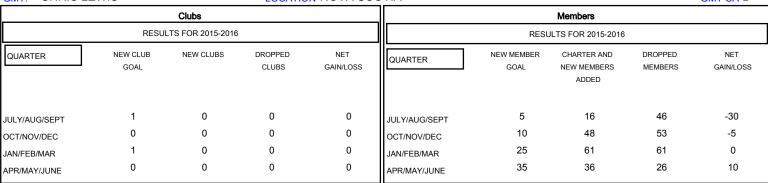

| DROPPED CLUBS: 0 |     |
|------------------|-----|
| DROPPED MEMBERS  |     |
| DECEASED         | 27  |
| CLUB CANCELLED   | 0   |
| OTHER            | 158 |
| TOTAL            | 185 |

| 51 CLUBS OF 68 ADDED 1 OR MORE<br>NEW MEMBERS | GENDER DISTI<br>MALE<br>FEMALE | 1,252 (70.46%)<br>525 (29.54%) |     |
|-----------------------------------------------|--------------------------------|--------------------------------|-----|
| CLICK HERE FOR HEALTH ASSESSMENT DATA         | FAMILY UNIT MEMBE              | RS                             | 336 |